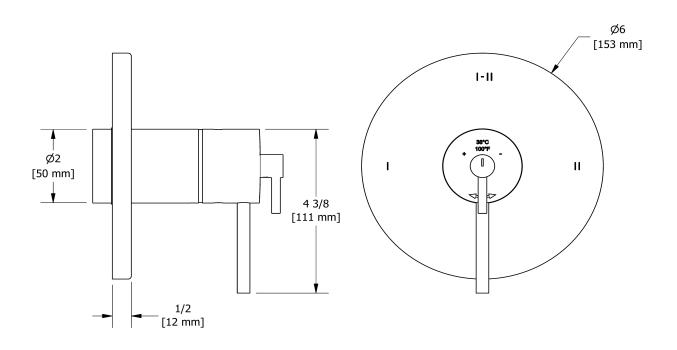

# **Specifications**

# **Descriptions**

- Trim only
- R23, R23-SPEX or R23-EX rough required to complete
- 4 positions (OFF, 1, 1 and 2, 2) share